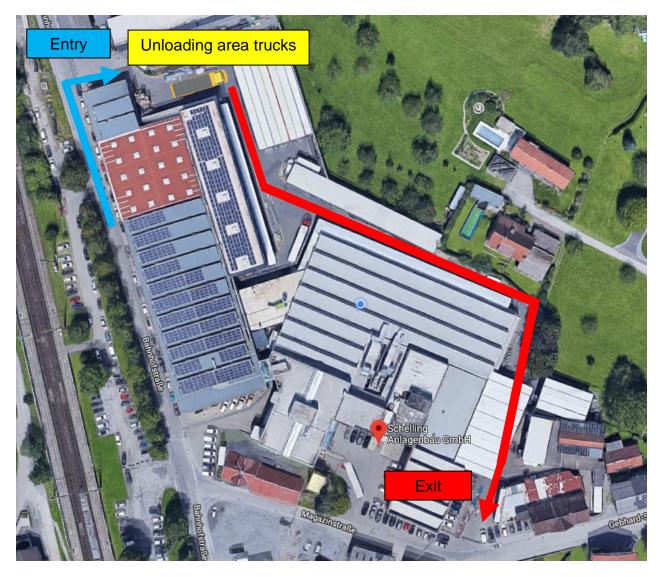

### Place of delivery:

Goods receiving department IMA Schelling Austria GmbH Gebhard-Schwärzler-Straße 34 6858 Schwarzach, Vorarlberg Austria

## **Delivery guidelines:**

The rules of the road traffic regulations (StvO) apply throughout the factory premises. The oneway traffic regulation must be observed. Furthermore, a general speed limit of 10 km/h applies on the factory premises. Each violation will be followed up and reported to the police!

# Map Goods receiving :

Parking space for unloading trucks: