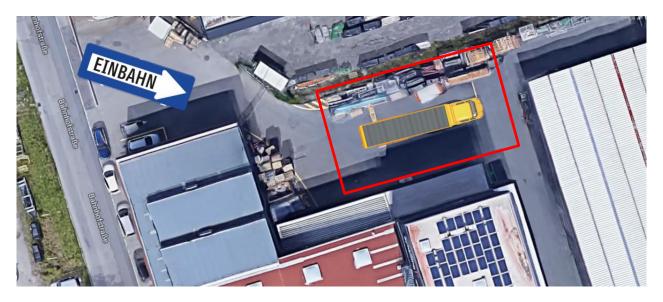

-|
| Phone:         | +43 5572 396 268 or +43 5572 396 273 |

### Place of delivery:

Goods receiving department IMA Schelling Austria GmbH Gebhard-Schwärzler-Straße 34 6858 Schwarzach, Vorarlberg Austria

## **Delivery guidelines:**

The rules of the road traffic regulations (StvO) apply throughout the factory premises. The oneway traffic regulation must be observed. Furthermore, a general speed limit of 10 km/h applies on the factory premises. Each violation will be followed up and reported to the police!





# Arbeitsanweisung

Anlieferungsrichtlinie Warenannahme

| C | Dok Nr.: | AA-ISAT-0202 |
|---|----------|--------------|
| Ľ | Datum:   | 30.04.2020   |
| 1 | /ersion: | В            |
| S | Seite:   | 3 von 3      |

# Map Goods receiving :



Parking space for unloading trucks: